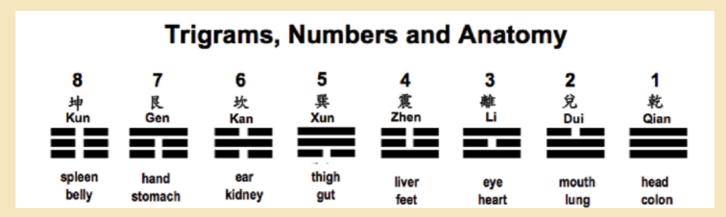

## 有趣日奇妙 的吟诵数字保健方式

八卦养生系统综合运用数字、人体、自然 之力和八卦五行, 通过吟诵与八卦相应的 数字, 求得祛病保健之功。

如图所示, 八卦中任一方位皆对应一 阿拉伯数字与人体脏器。当身体不适时, 在特定时间, 反复吟诵某些数字(数字顺序 及吟诵的遍数需视病情而定),便可达到祛 病的疗效。

以腹泻为例,吟诵70.38000可以止泻, 再吟诵70.380.60可以加速身体恢复。数字 7对应艮位。艮卦,是一阳在二阴上方, 阳已上升到极点, 所以停止。又, 艮卦是 一阳, 在象征地坤卦的最上方, 形如山, 也有"止"意。3为木(《洛书河图》中三 有木之意,所谓天三生木),木可竭水(腹 泻); 而8为坤, 坤即地土, 土克水, 可进一 步止泻。数字0用于增强八卦之数的能量, 用于平衡阴阳。止泻后, 在原本数字中加 入"6"(6为坎水),可补充人体流失水分, 恢复身心平衡。吟诵之余若能与传统中医相 结合,可使治疗事半功倍。

## **BaGua Healing**

This system utilizes the numbering system, body parts, natural features and the five elements that are represented by the Eight Trigrams. It generates a series of numbers that relate to the condition that one wants to remedy and evokes healing energies by repeatedly chanting the numbers. Typically there will be a prescribed number of times and durations for repeating particular series of numbers and a certain period for time in which the healing process will take effect. We must first be familiar with each trigram and all that they represent. The following are a couple of examples how to apply this system.

Take for example a common problem such as diarrhea. The numbers to chant are 70.38000 to stop the purging and 70.380.60 to improve the healing process. The number "7" symbolizes the natural features of mountain and signifies cessation. so we use "7" to stop something. Number "3" represents the element wood, which exhausts water, and implies the diarrhea process. Number "8" denotes the element earth to overcome water, i.e. the diarrhea. The "0"s emphasize a number to amplify its strength, and it also provides balance between yin and yang. After the diarrhea has stopped, "6" is chanted, representing water to replenish the loss of fluids. To be even more effective, this system is combined with other aspects of TCM.

Another common health problem is high blood pressure. The number to chant is 6400.030 then 530.80 each time for an hour twice daily and will take a month begin taking effect. The "6" represents blood, "4" represents thunder or "awakening", "0" adds emphasis and balance and "3" represents the heart. The "5" represents the movement of "3", the heart, and the "8" represents earth and symbolizes nurturing.